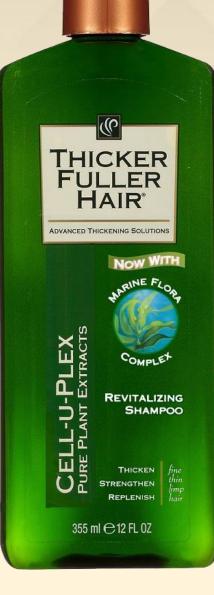

# Revitalizing Shampoo

Energize lifeless hair with Revitalizing Shampoo. This invigorating, purifying shampoo helps to eliminate build-up from hair and scalp to encourage healthy hair growth. Leaves hair noticeably thicker and fuller. Continued usage improves hair's texture and strength, without stripping essential oils.